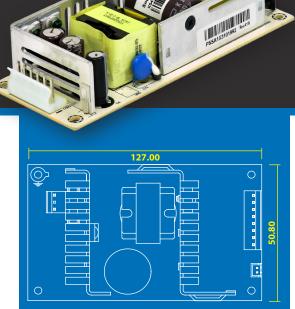

#### **Dimensions**: 127 mm (L) x 50.8 mm (W) x 24.1 mm (H)

| Safety:  |              |      |  |  |
|----------|--------------|------|--|--|
| СВ       | cUL          | ССС  |  |  |
| ✓        | $\checkmark$ | —    |  |  |
| cTUVus   | TUV          | BSMI |  |  |
| -        | ✓            | _    |  |  |
| EMI/EMC: |              |      |  |  |
| CE       | FCC          | RCM  |  |  |
|          |              | _    |  |  |