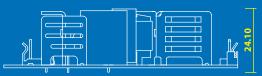

#### **Dimensions**: 127 mm (L) x 50.8 mm (W) x 24.1 mm (H)

| Safety:  |              |      |  |  |
|----------|--------------|------|--|--|
| СВ       | cUL          | ССС  |  |  |
| ✓        | $\checkmark$ | —    |  |  |
| cTUVus   | TUV          | BSMI |  |  |
| -        | ✓            | _    |  |  |
| EMI/EMC: |              |      |  |  |
| CE       | FCC          | RCM  |  |  |
|          |              | _    |  |  |