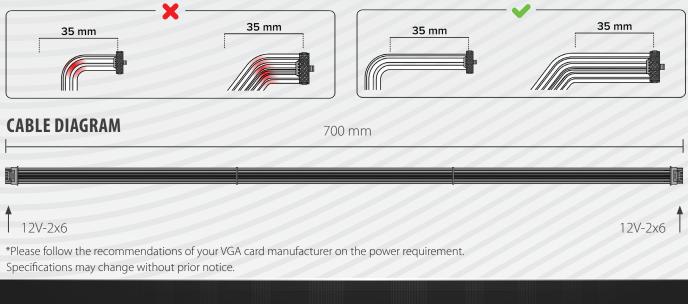

## **SPECIFICATIONS**

| Connectors | 12V-2x6 to 1x 12V-2x6 - High-current terminal connectors |
|------------|----------------------------------------------------------|
| Gauge      | 16AWG                                                    |
| Length     | 700 mm                                                   |
| Warranty   | 2 Years                                                  |
| Color      | Black                                                    |

## **RECOMMENDATION on how to use our 12V-2x6 cable**

- **BOTH** connectors must be plugged in at all times to your power supply.
- All connectors must be INSERTED, CLICK-LOCKED and SEATED properly.
- **DO NOT** bend the cable in any direction once it is plugged into place.
- **DO NOT** bend or apply force to the cable too close to the connector.