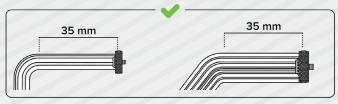

## RECOMMENDATION on how to use our 12V-2x6 cable

- **BOTH** connectors must be plugged in at all times to your power supply.
- ❖ All connectors must be **INSERTED**, **CLICK-LOCKED** and **SEATED** properly.
- **DO NOT** bend the cable in any direction once it is plugged into place.
- **DO NOT** bend or apply force to the cable too close to the connector.