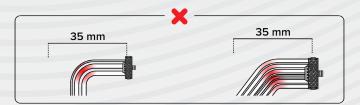

## RECOMMENDATION on how to use our 12V-2x6 cable

- **BOTH** connectors must be plugged in at all times to your power supply.
- ❖ All connectors must be **INSERTED**, **CLICK-LOCKED** and **SEATED** properly.
- **DO NOT** bend the cable in any direction once it is plugged into place.
- **DO NOT** bend or apply force to the cable too close to the connector.