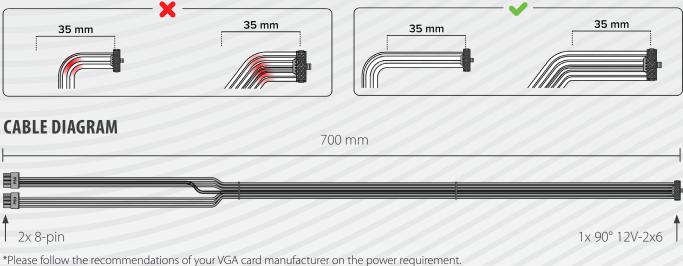

## SPECIFICATIONS

| Connectors | 2x 8-pin to 1x 90° 12V-2x6 - High-current terminal connectors |
|------------|---------------------------------------------------------------|
| Gauge      | 16AWG                                                         |
| Length     | 700 mm                                                        |
| Warranty   | 2 Years                                                       |
| Color      | Black                                                         |
|            |                                                               |

## **RECOMMENDATION on how to use our 12V-2x6 cable**

- **BOTH** 8-pin connectors must be plugged in at all times to your power supply.
- All connectors must be INSERTED, CLICK-LOCKED and SEATED properly.
- **DO NOT** bend the cable in any direction once it is plugged into place.
- **DO NOT** bend or apply force to the cable too close to the connector.